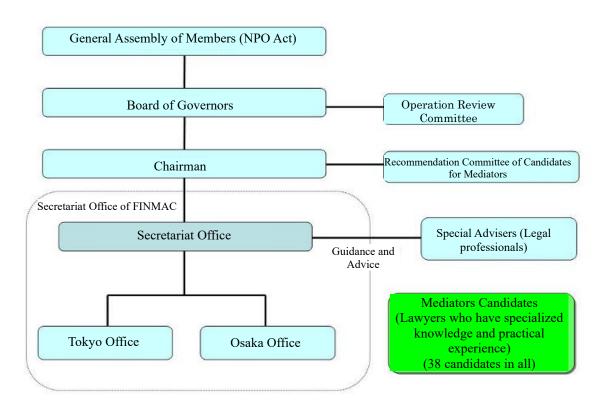

(1) List of Members of the Board of Governors

## (2) Special Adviser

| Special Adviser | Toyomi Takimoto | Lawyer |                      |
|-----------------|-----------------|--------|----------------------|
|                 |                 |        | (Honorifics omitted) |

## (3) List of Members of the Operation Review Committee

| Chairperson | Masao Yanaga       | Professor, Graduate School of Professional<br>Accountancy, Professional Graduate School, Meij<br>University     |  |
|-------------|--------------------|-----------------------------------------------------------------------------------------------------------------|--|
| Member      | Tokuo Iwaisako     | Professor, Institute of Economic Research,<br>Hitotsubashi University                                           |  |
| Member      | Toru Uozu          | Vice President and Representative Director,<br>Mito Securities Co. Ltd.                                         |  |
| Member      | Noriyuki Okada     | Vice Chairman & Senior Managing Director,<br>Japan Investment Advisers Association                              |  |
| Member      | Yukiko Kawamoto    | Director,Foster Forum                                                                                           |  |
| Member      | Yasushi Kanzaki    | Senior Managing Director,<br>Type I Financial Instruments Firms Association                                     |  |
| Member      | Hirofumi Kurahashi | Lawyer                                                                                                          |  |
| Member      | Fumiaki Kurahara   | Director, Chairman<br>Citigroup Global Markets Japan Inc.                                                       |  |
| Member      | Hiroko Sakurai     | Representative Director/Senior Executive Managin<br>Director, Member of the Board, Daiwa Securities<br>Co. Ltd. |  |
| Member      | Jun Sugie          | Vice Chairman & Senior Managing Director,<br>The Investment Trusts Association, Japan                           |  |
| Member      | Nobuko Takahashi   | Lifestyle Economics Journalist                                                                                  |  |
| Member      | Mikiko Hyodo       | Managing Executive Officer.<br>Sumitomo Mitsui Banking Corporation                                              |  |
| Member      | Koichi Hirata      | Managing Executive Officer and Secretary General<br>Japan Security Token Offering Association                   |  |
| Member      | Tetsuya Masuda     | President & Chief Executive Officer,<br>Mitsubishi Jisho Investment Advisors, Inc.                              |  |

| Member | Masao Matsumoto    | Managing Executive Offi<br>Japan Securities Dealers                                        |                      |
|--------|--------------------|--------------------------------------------------------------------------------------------|----------------------|
| Member | Shinichi Mizuno    | Representative Director, Senior Corporate<br>Managing Director, Nomura Securities Co. Ltd. |                      |
| Member | Teruyoshi Yamazaki | Senior Managing Director,<br>The Financial Futures Association of Japan                    |                      |
|        |                    |                                                                                            | (Honorifics omitted) |

(4) List of Members of the Recommendation Committee of Candidates for Mediators

| Chairperson | Akira Kaneko    | Lawyer; Professor Emeritus, Keio University<br>Lawyer;Former Superintending Prosecutor, Osaka<br>High Public Prosecutors Office |                      |
|-------------|-----------------|---------------------------------------------------------------------------------------------------------------------------------|----------------------|
| Member      | Mikio Kitada    |                                                                                                                                 |                      |
| Member      | Toyomi Takimoto | Lawyer;Special Adviser of FINMAC                                                                                                |                      |
|             |                 |                                                                                                                                 | (Honorifics omitted) |

(5) Mediators Candidates List of Mediators Candidates